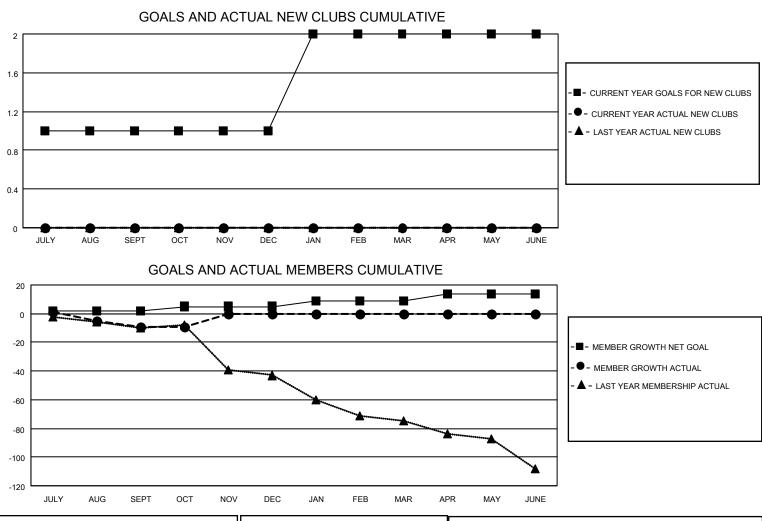

## LOCATION INDIANA

District 25 F

Results as of: 10/31/2022

| Clubs                 |               |           |               | Members               |                         |                         |                                                    |
|-----------------------|---------------|-----------|---------------|-----------------------|-------------------------|-------------------------|----------------------------------------------------|
| RESULTS FOR 2022-2023 |               |           |               | RESULTS FOR 2022-2023 |                         |                         |                                                    |
| QUARTER               | NEW CLUB GOAL | NEW CLUBS | DROPPED CLUBS | QUARTER               | MBER GROWTH NET<br>GOAL | MEMBER GROWTH<br>ACTUAL | DROPPED<br>MEMBERS ACTUAL<br>(including transfers) |
| JULY/AUG/SEPT         | 1             | 0         | 0             | JULY/AUG/SEPT         | 2                       | 26                      | 29                                                 |
| OCT/NOV/DEC           | 0             | 0         | 1             | OCT/NOV/DEC           | 3                       | 7                       | 7                                                  |
| JAN/FEB/MAR           | 1             | 0         | 0             | JAN/FEB/MAR           | 4                       | 0                       | 0                                                  |
| APR/MAY/JUNE          | 0             | 0         | 0             | APR/MAY/JUNE          | 5                       | 0                       | 0                                                  |